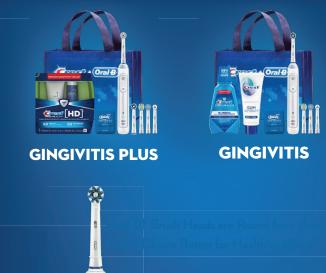

## **\$20 MAIL-IN REBATE**

## WHEN YOU BUY ONE OF THESE ORAL-B® ELECTRIC TOOTHBRUSH SYSTEMS AT YOUR DENTAL OFFICE

The Oral-B<sup>®</sup> Oscillating-Rotating-Pulsating Electric Rechargeable Toothbrushes are the first ADA Seal-accepted Electric Toothbrushes.