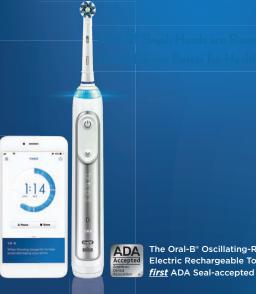

## WHEN YOU BUY ONE OF THESE ORAL-B® ELECTRIC TOOTHBRUSH SYSTEMS AT YOUR DENTAL OFFICE

The Oral-B<sup>®</sup> Oscillating-Rotating-Pulsating Electric Rechargeable Toothbrushes are the first ADA Seal-accepted Electric Toothbrushes.