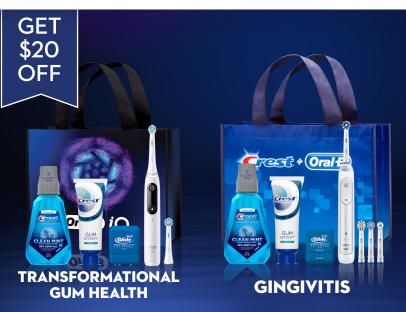

## WHEN YOU BUY ONE OF THE CREST® + ORAL-B® ELECTRIC RECHARGEABLE TOOTHBRUSH SYSTEMS SHOWN BELOW AT YOUR DENTAL OFFICE

## TO RECEIVE YOUR PREPAID CARD BY MAIL

Buv the Crest\* + Oral-B\* Transformational Gum Health or Gingivitis Electric Toothbrush System shown and then mail in the 3 items listed below.

- (1) This form, along with your contact information filled in below
- (2) Original UPC bar code from the electric toothbrush package ONLY
- (3) Original dated receipt with dental office and purchase price circled-qualifying product must be purchased at dental office, not at a retail store